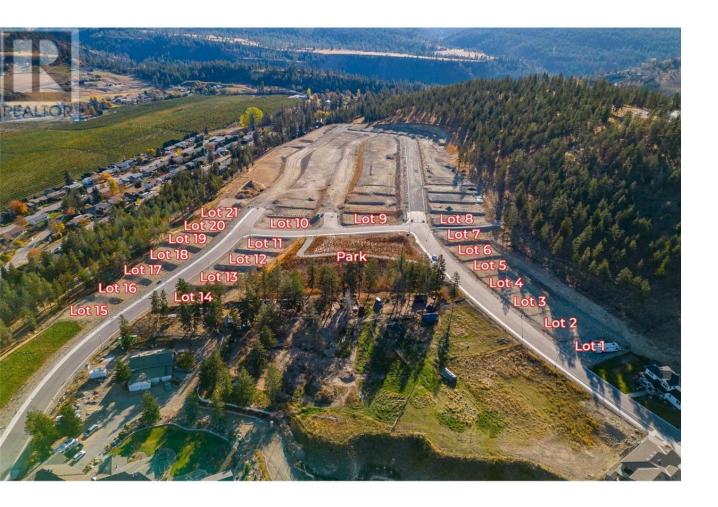

## Lot 20 Kirschner Mountain Other Kelowna British Columbia

\$485,000

WELCOME TO KIRSCHNER MOUNTAIN 2.0! New Ownership... Established 2020! BEAUTIFUL VIEWS, GREAT OPPORTUNITIES, EXCELLENT LOCATION, FANTASTIC COMMUNITY! Each of these lots boast spectacular mountain views in what feels like your very own extended backyard! Access to hiking, biking, golfing, and parks right out your front door! Spacious lots with acres of protected green space allowing room to breathe, Kirschner Mountain is a community that offers all the charm of living in the city yet the convenience of quick access to the Airport, Ski Hills, or the downtown City Center with Okanagan Lake just minutes away! Bring your own builder... and build your dream home today! GST applicable (id:6769)