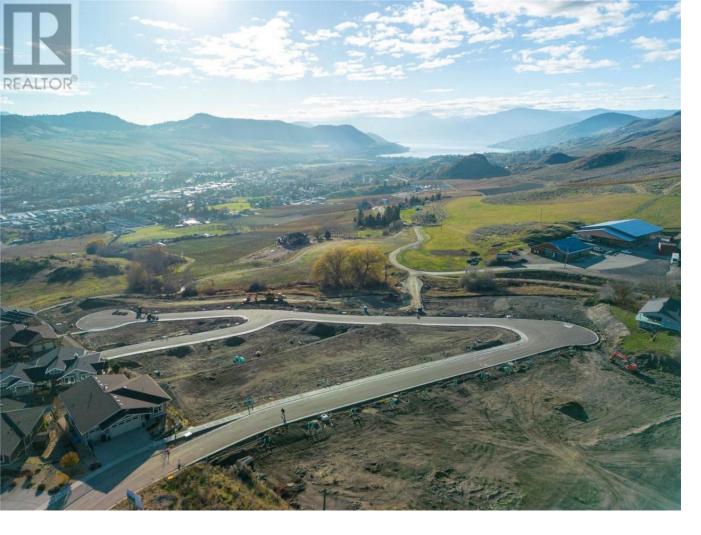

## Lot 20 Road Vernon British Columbia

\$395,000

Turtle Mountain provides incredible Okanagan Lake and valley views. Live within the amazing nature Vernon has to offer while being only steps away from local amenities and the city's core. Enjoy also the Grey Canal hiking trail and mesmerizing Bella Vista views, world famous beaches, award winning wineries and spectacular golf courses. They are only minutes away! Tassie Creek Estate has been created to help celebrate all that this region has to offer. A stunning 5 acre park with all its beauty compliments the estate's area and outdoor living. Build your dream home the way you want with the builder you desire. Choose a customized layout. The possibilities of this property are endless. (id:6769)