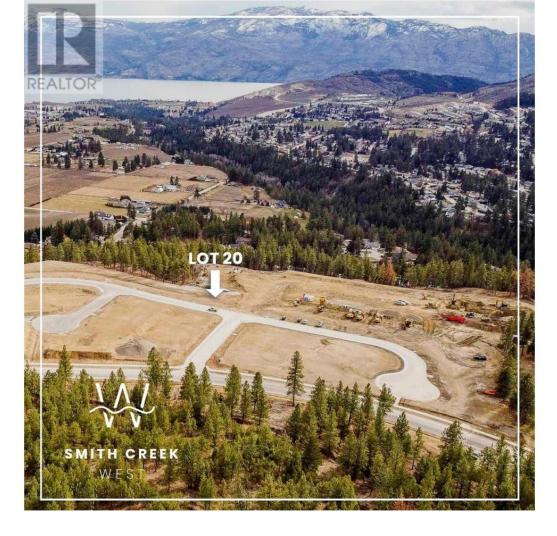

## Lot 20 Scenic Ridge Drive West Kelowna British Columbia

\$359,900

It's 2020 at Smith Creek West!! For a very limited time, we have rolled back the pricing on our Phase 2 homesites by up to 25%, so don't miss your chance to take advantage of this exciting offer! After many months of design and detail work with our Guidelines consultant, and the City, we are excited to bring you the finest, most diverse and well integrated family homesites in West Kelowna. This exciting new family neighborhood is sure to delight with its spectacular lake, mountain, and rural vistas, easy access and proximity to all the ever expanding amenities of West Kelowna. Designed to integrate well with the native environment, and respect the history of the area, a quiet walk, hiking, mountain biking, and more are all available at your back door. We are confident that you'll something that satisfies your home design preferences, space requirement and budget with the same stunning natural surroundings, neighbourhood focus, easy access, and proximity to the amenities that lead to a very quick "sellout" of the previous phase. This is a walk-out homesite which will accommodate rancher or two story design with walkout basement, with easy and level access. Two year time limit to build, and you can bring your own builder! This lot is registered and ready to go today! (id:6769)