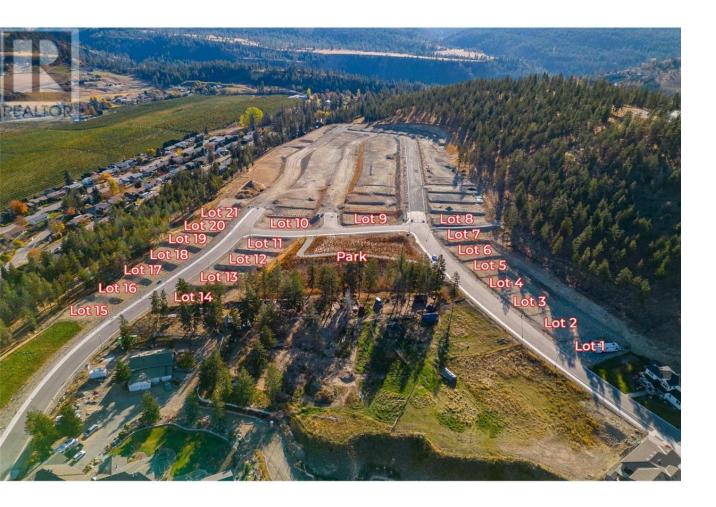

## Lot 21 Kirschner Mountain Other Kelowna British Columbia

\$485,000

WELCOME TO KIRSCHNER MOUNTAIN 2.0! New Ownership... Established 2020! BEAUTIFUL VIEWS, GREAT OPPORTUNITIES, EXCELLENT LOCATION, FANTASTIC COMMUNITY! Each of these lots boast spectacular mountain views in what feels like your very own extended backyard! Access to hiking, biking, golfing, and parks right out your front door! Spacious lots with acres of protected green space allowing room to breathe, Kirschner Mountain is a community that offers all the charm of living in the city yet the convenience of quick access to the Airport, Ski Hills, or the downtown City Center with Okanagan Lake just minutes away! Bring your own builder... and build your dream home today! GST applicable (id:6769)