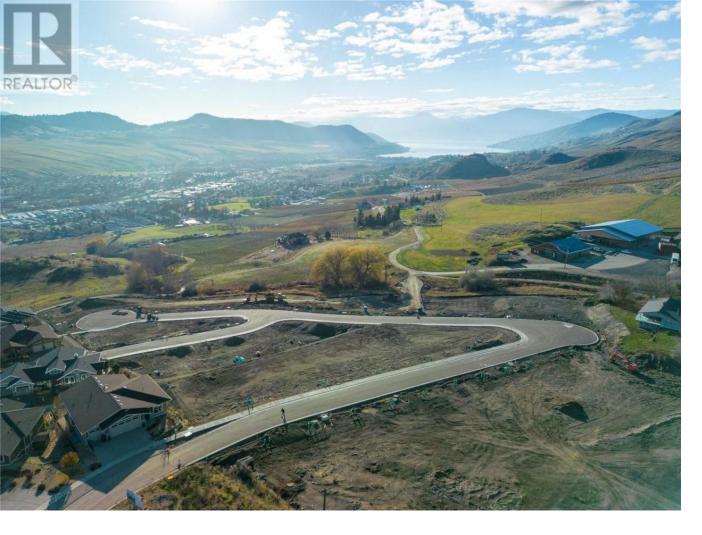

## Lot 21 Road Vernon British Columbia

\$395,000

Turtle Mountain provides incredible Okanagan Lake and valley views. Live within the amazing nature Vernon has to offer while being only steps away from local amenities and the city's core. Enjoy also the Grey Canal hiking trail and mesmerizing Bella Vista views, world famous beaches, award winning wineries and spectacular golf courses. They are only minutes away! Tassie Creek Estate has been created to help celebrate all that this region has to offer. A stunning 5 acre park with all its beauty compliments the estate's area and outdoor living. Build your dream home the way you want with the builder you desire. Choose a customized layout. The possibilities of this property are endless. (id:6769)