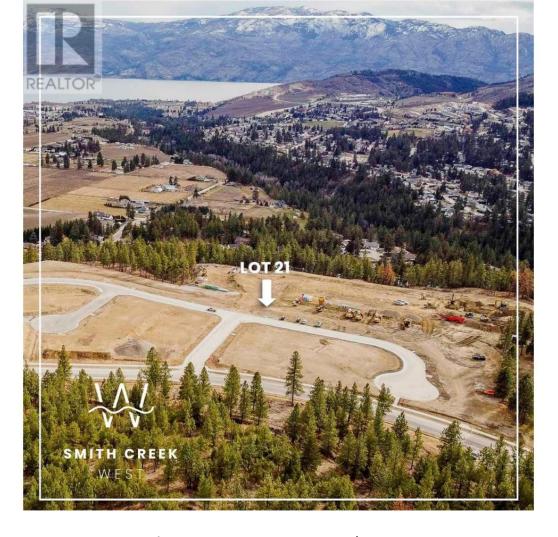

## Lot 21 Scenic Ridge Drive West Kelowna British Columbia

\$339,900

It's 2020 at Smith Creek West!! For a very limited time, we have rolled back the pricing on our Phase 2 homesites by up to 25%, so don't miss your chance to take advantage of this exciting offer! After many months of design and detail work with our Guidelines consultant, and the City, we are excited to bring you the finest, most diverse and well integrated family homesites in West Kelowna. This exciting new family neighborhood is sure to delight with its spectacular lake, mountain, and rural vistas, easy access and proximity to all the ever expanding amenities of West Kelowna. Designed to integrate well with the native environment, and respect the history of the area, a quiet walk, hiking, mountain biking, and more are all available at your back door. We are confident that you'll something that satisfies your home design preferences, space requirement and budget with the same stunning natural surroundings, neighbourhood focus, easy access, and proximity to the amenities that lead to a very quick "sellout" of the previous phase. This is a flat homesite which will accommodate a variety of different home designs, with easy and level access. Two year time limit to build, and you can bring your own builder! This lot is registered and ready to go today! (id:6769)