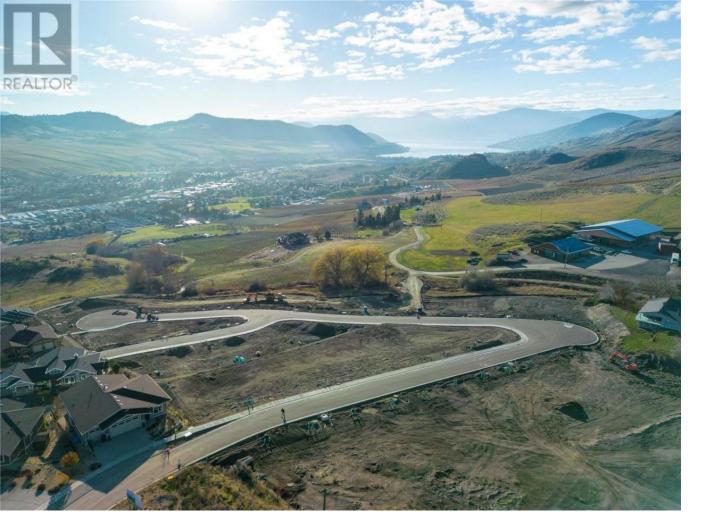

## Lot 22 Road Vernon British Columbia \$395,000

Turtle Mountain provides incredible Okanagan Lake and valley views. Live within the amazing nature Vernon has to offer while being only steps away from local amenities and the city's core. Enjoy also the Grey Canal hiking trail and mesmerizing Bella Vista views, world famous beaches, award winning wineries and spectacular golf courses. They are only minutes away! Tassie Creek Estate has been created to help celebrate all that this region has to offer. A stunning 5 acre park with all its beauty compliments the estate's area and outdoor living. Build your dream home the way you want with the builder you desire. Choose a customized layout. The possibilities of this property are endless. (id:6769)