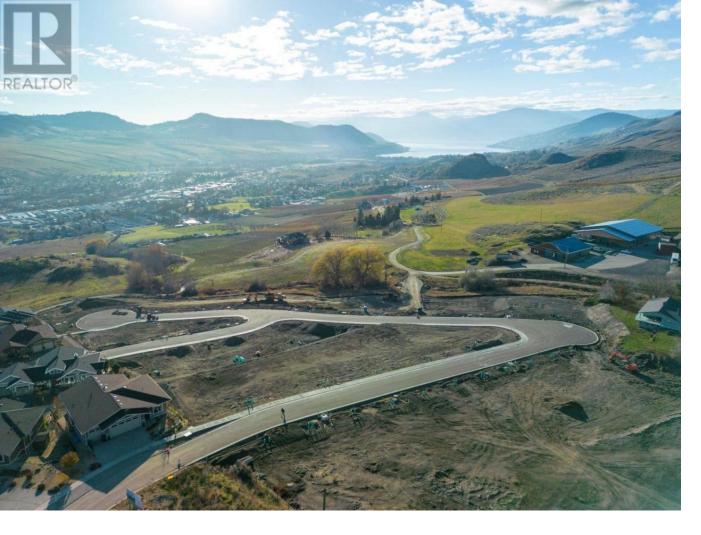

## Lot 22 Road Vernon British Columbia

\$395.000

Turtle Mountain offers breathtaking views of Okanagan Lake and the valley, providing the perfect balance of nature and convenience. Immerse yourself in the natural beauty of Vernon while being just steps away from local amenities and the heart of the city. Nearby, you'll find the Grey Canal hiking trail, stunning Bella Vista vistas, world-renowned beaches, award-winning wineries, and exceptional golf courses—all just minutes from your doorstep. Tassie Creek Estates has been thoughtfully designed to showcase the very best of this region. The expansive 5-acre parkland, with its natural beauty, perfectly complements the estate's outdoor living spaces. Here, you can create the home of your dreams with the builder of your choice and a personalized layout. The possibilities are endless. Reach out for more info today. (id:6769)