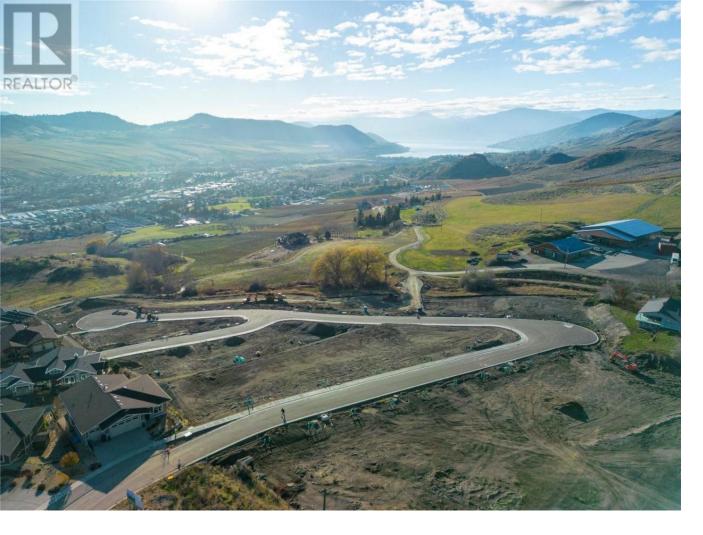

## Lot 23 Road Vernon British Columbia

\$395.000

Turtle Mountain provides incredible Okanagan Lake and valley views. Live within the amazing nature Vernon has to offer while being only steps away from local amenities and the city's core. Enjoy also the Grey Canal hiking trail and mesmerizing Bella Vista views, world famous beaches, award winning wineries and spectacular golf courses. They are only minutes away! Tassie Creek Estate has been created to help celebrate all that this region has to offer. A stunning 5 acre park with all its beauty compliments the estate's area and outdoor living. Build your dream home the way you want with the builder you desire. Choose a customized layout. The possibilities of this property are endless. (id:6769)