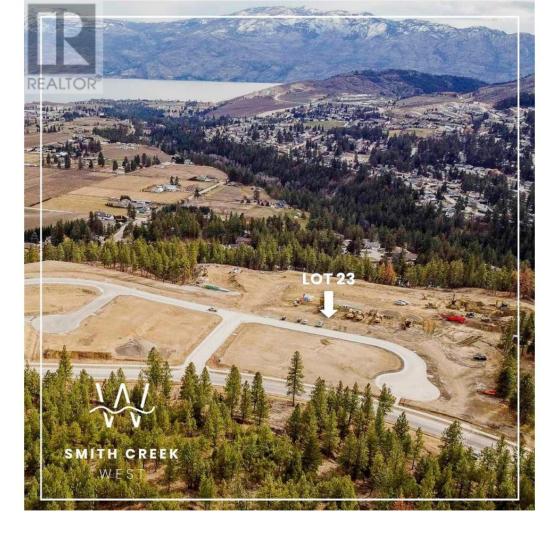

## Lot 23 Scenic Ridge Drive West Kelowna British Columbia

\$339,900

It's 2020 at Smith Creek West!! For a very limited time, we have rolled back the pricing on our Phase 2 homesites by up to 25%, so don't miss your chance to take advantage of this exciting offer! After many months of design and detail work with our Guidelines consultant, and the City, we are excited to bring you the finest, most diverse and well integrated family homesites in West Kelowna. This exciting new family neighborhood is sure to delight with its spectacular lake, mountain, and rural vistas, easy access and proximity to all the ever expanding amenities of West Kelowna. Designed to integrate well with the native environment, and respect the history of the area, a quiet walk, hiking, mountain biking, and more are all available at your back door. We are confident that you'll something that satisfies your home design preferences, space requirement and budget with the same stunning natural surroundings, neighbourhood focus, easy access, and proximity to the amenities that lead to a very quick "sellout" of the previous phase. This is a flat homesite which will accommodate a variety of different home designs, with easy and level access. Two year time limit to build, and you can bring your own builder! This lot is registered and ready to go today! (id:6769)