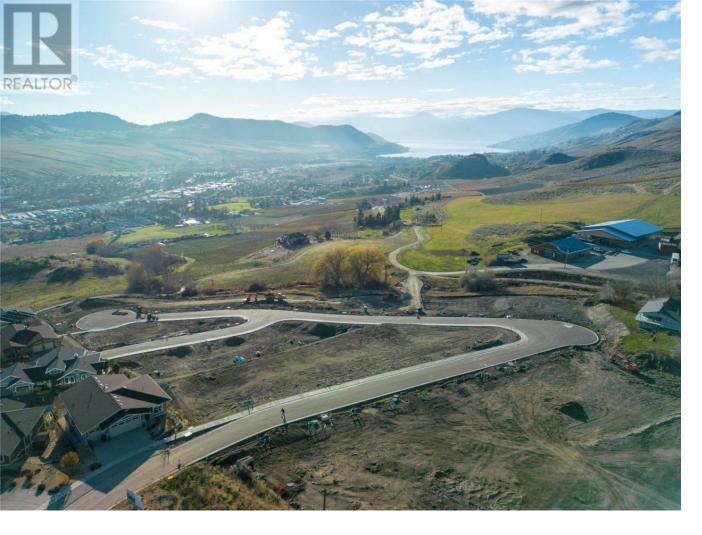

## Lot 24 Road Vernon British Columbia

\$395,000

Turtle Mountain provides incredible Okanagan Lake and valley views. Live within the amazing nature Vernon has to offer while being only steps away from local amenities and the city's core. Enjoy also the Grey Canal hiking trail and mesmerizing Bella Vista views, world famous beaches, award winning wineries and spectacular golf courses. They are only minutes away! Tassie Creek Estate has been created to help celebrate all that this region has to offer. A stunning 5 acre park with all its beauty compliments the estate's area and outdoor living. Build your dream home the way you want with the builder you desire. Choose a customized layout. The possibilities of this property are endless. (id:6769)