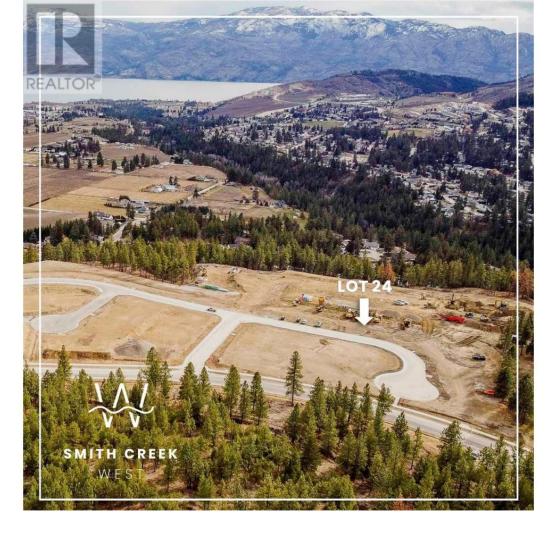

## Lot 24 Scenic Ridge Drive West Kelowna British Columbia

\$349,900

It's 2020 at Smith Creek West!! For a very limited time, we have rolled back the pricing on our Phase 2 homesites by up to 25%, so don't miss your chance to take advantage of this exciting offer! After many months of design and detail work with our Guidelines consultant, and the City, we are excited to bring you the finest, most diverse and well integrated family homesites in West Kelowna. This exciting new family neighborhood is sure to delight with its spectacular lake, mountain, and rural vistas, easy access and proximity to all the ever expanding amenities of West Kelowna. Designed to integrate well with the native environment, and respect the history of the area, a quiet walk, hiking, mountain biking, and more are all available at your back door. We are confident that you'll something that satisfies your home design preferences, space requirement and budget with the same stunning natural surroundings, neighbourhood focus, easy access, and proximity to the amenities that lead to a very quick "sellout" of the previous phase. This is a flat homesite which will accommodate a variety of different home designs, with easy and level access. Two year time limit to build, and you can bring your own builder! This lot is registered and ready to go today! (id:6769)