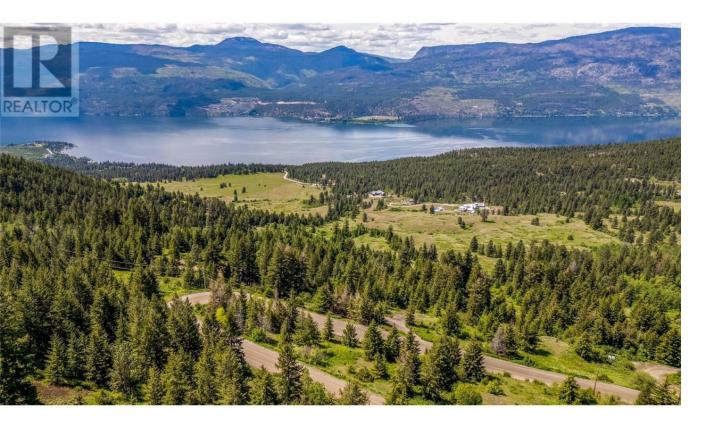

## Lot 25 Commonage Road Lake Country British Columbia

\$525,000

If you have been looking for private, treed, tranquil space, where you can do your own thing, but with amazing lake and valley views, this 8.11 acres of A1 zoned land is exactly that! Beautifully treed, yet some open spaces that would not be hard to clear for a future home. Various options for driveway access (with District approval), and a nice elevation & slope, a perfect configuration for a walkout style 'view' home. Mostly paved, a bit of gravel to get to the property, maintained by the District of Lake Country. Neighbours have built lovely homes, but you can't see them! Power at the property line. No water - so either a well would need to be dug (as neighbours have done), or a cistern would work as well. Buyer's responsibility to do due diligence. Need a few years of RV living before you build? That's okay too! You're only a few minutes from the lake, about 15 minutes to Lake Country or Vernon, and within half an hour of the Kelowna Airport. And yet once you get to your land & home, you'll be in your own domain! In the ALR - so also great for your agricultural plans or ideas. (id:6769)