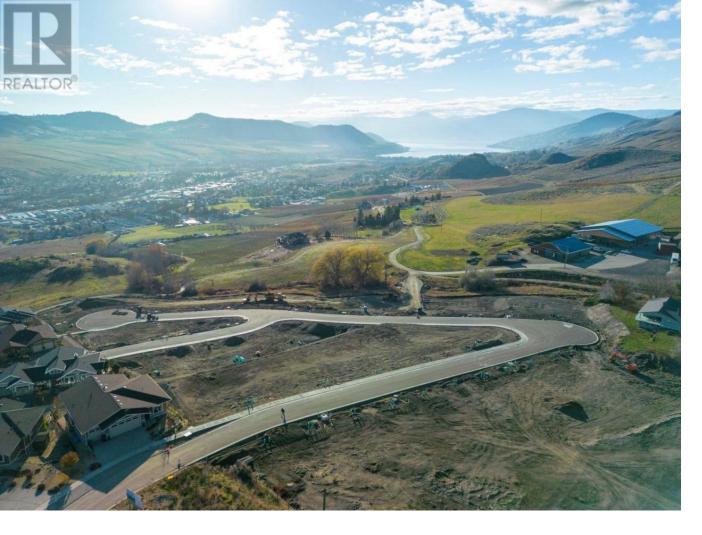

## Lot 25 Road Vernon British Columbia

\$395,000

Turtle Mountain offers breathtaking views of Okanagan Lake and the valley, providing the perfect balance of nature and convenience. Immerse yourself in the natural beauty of Vernon while being just steps away from local amenities and the heart of the city. Nearby, you'll find the Grey Canal hiking trail, stunning Bella Vista vistas, world-renowned beaches, award-winning wineries, and exceptional golf courses—all just minutes from your doorstep. Tassie Creek Estates has been thoughtfully designed to showcase the very best of this region. The expansive 5-acre parkland, with its natural beauty, perfectly complements the estate's outdoor living spaces. Here, you can create the home of your dreams with the builder of your choice and a personalized layout. The possibilities are endless. Reach out for more info today. (id:6769)