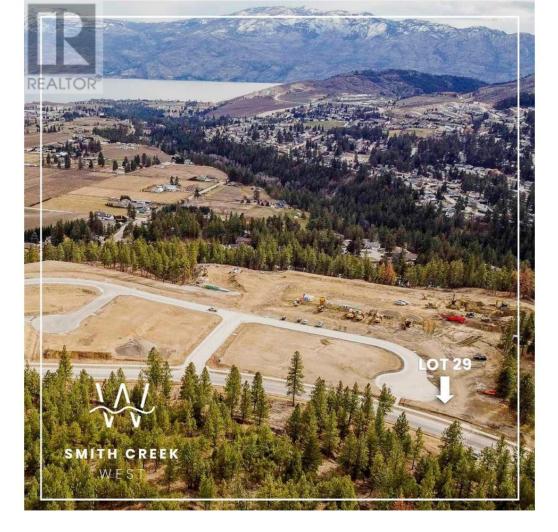

## Lot 29 Scenic Ridge Drive West Kelowna British Columbia \$314,900

It's 2020 at Smith Creek West!! For a very limited time, we have rolled back the pricing on our Phase 2 homesites by up to 25%, so don't miss your chance to take advantage of this exciting offer! After many months of design and detail work with our Guidelines consultant, and the City, we are excited to bring you the finest, most diverse and well integrated family homesites in West Kelowna. This exciting new family neighborhood is sure to delight with its spectacular lake, mountain, and rural vistas, easy access and proximity to all the ever expanding amenities of West Kelowna. Designed to integrate well with the native environment, and respect the history of the area, a quiet walk, hiking, mountain biking, and more are all available at your back door. We are confident that you'll something that satisfies your home design preferences, space requirement and budget with the same stunning natural surroundings, neighbourhood focus, easy access, and proximity to the amenities that lead to a very quick "sellout" of the previous phase. This is a flat homesite which will accommodate a variety of different home designs, with easy and level access and a private back yard. Two year time limit to build, and you can bring your own builder! This lot is registered and ready to go today! (id:6769)