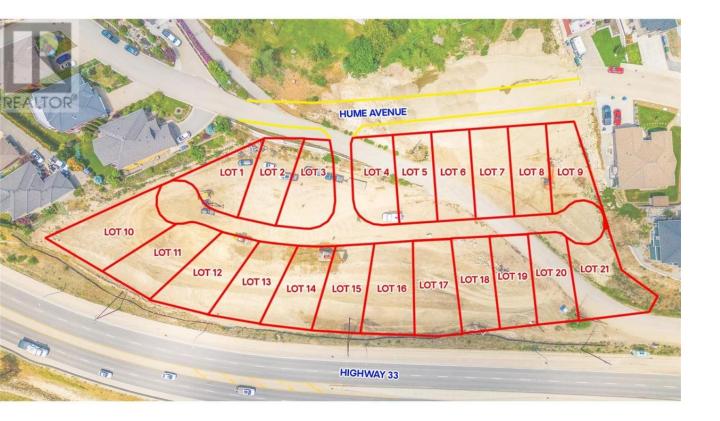

## Lot 3 Hume Avenue Kelowna British Columbia

Welcome to Black Mountain, 21 lot subdivision that offers lake, mountain & valley views! The homesites will accommodate an excellent variety of lots including walk-outs, fairly level entry & grade level entry lots. The Black Mountain location features walking, hiking trails & parks nearby. Bring your own Builder & No time restriction to Build! Registration of these lots now open. (id:6769)