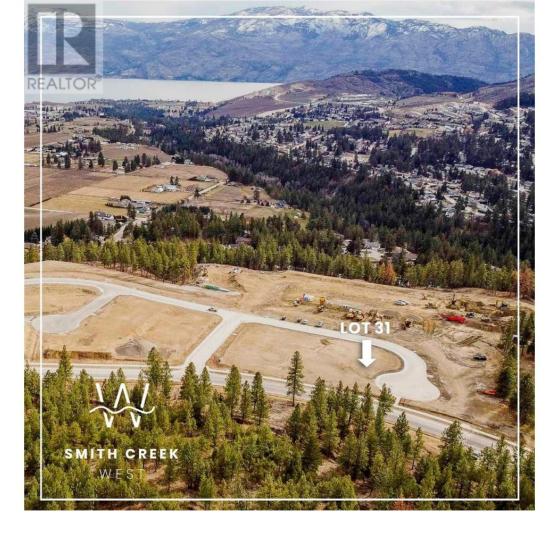

## Lot 31 Scenic Ridge Drive West Kelowna British Columbia

\$329,900

It's 2020 at Smith Creek West!! For a very limited time, we have rolled back the pricing on our Phase 2 homesites by up to 25%, so don't miss your chance to take advantage of this exciting offer! After many months of design and detail work with our Guidelines consultant, and the City, we are excited to bring you the finest, most diverse and well integrated family homesites in West Kelowna. This exciting new family neighborhood is sure to delight with its spectacular lake, mountain, and rural vistas, easy access and proximity to all the ever expanding amenities of West Kelowna. Designed to integrate well with the native environment, and respect the history of the area, a quiet walk, hiking, mountain biking, and more are all available at your back door. We are confident that you'll something that satisfies your home design preferences, space requirement and budget with the same stunning natural surroundings, neighbourhood focus, easy access, and proximity to the amenities that lead to a very quick "sellout" of the previous phase. This is a flat homesite which will accommodate a variety of different home designs, with easy and level access. Two year time limit to build, and you can bring your own builder! This lot is registered and ready to go today! (id:6769)