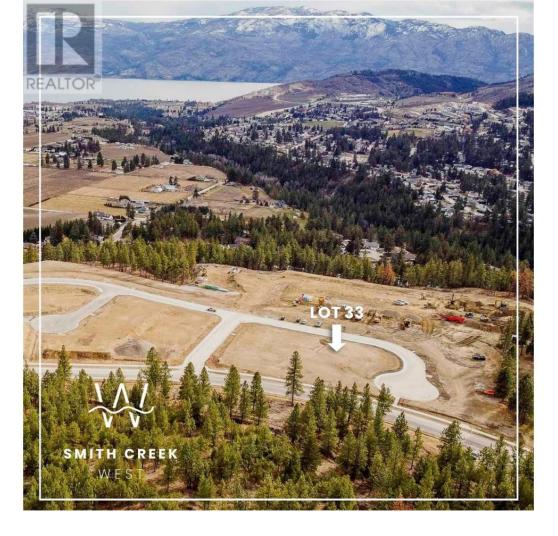

## Lot 33 Scenic Ridge Drive West Kelowna British Columbia

\$324,900

It's 2020 at Smith Creek West!! For a very limited time, we have rolled back the pricing on our Phase 2 homesites by up to 25%, so don't miss your chance to take advantage of this exciting offer! After many months of design and detail work with our Guidelines consultant, and the City, we are excited to bring you the finest, most diverse and well integrated family homesites in West Kelowna. This exciting new family neighborhood is sure to delight with its spectacular lake, mountain, and rural vistas, easy access and proximity to all the ever expanding amenities of West Kelowna. Designed to integrate well with the native environment, and respect the history of the area, a quiet walk, hiking, mountain biking, and more are all available at your back door. We are confident that you'll something that satisfies your home design preferences, space requirement and budget with the same stunning natural surroundings, neighbourhood focus, easy access, and proximity to the amenities that lead to a very quick "sellout" of the previous phase. This is a flat homesite which will accommodate a variety of different home designs, with easy and level access. Two year time limit to build, and you can bring your own builder! This lot is registered and ready to go today! (id:6769)