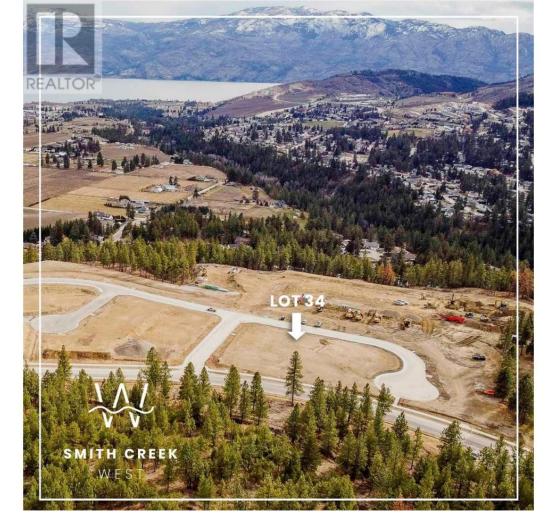

## Lot 34 Scenic Ridge Drive West Kelowna British Columbia

\$324,900

It's 2020 at Smith Creek West!! For a very limited time, we have rolled back the pricing on our Phase 2 homesites by up to 25%, so don't miss your chance to take advantage of this exciting offer! After many months of design and detail work with our Guidelines consultant, and the City, we are excited to bring you the finest, most diverse and well integrated family homesites in West Kelowna. This exciting new family neighborhood is sure to delight with its spectacular lake, mountain, and rural vistas, easy access and proximity to all the ever expanding amenities of West Kelowna. Designed to integrate well with the native environment, and respect the history of the area, a quiet walk, hiking, mountain biking, and more are all available at your back door. We are confident that you'll something that satisfies your home design preferences, space requirement and budget with the same stunning natural surroundings, neighbourhood focus, easy access, and proximity to the amenities that lead to a very quick "sellout" of the previous phase. This is a flat homesite which will accommodate a variety of different home designs, with easy and level access. Two year time limit to build, and you can bring your own builder! This lot is registered and ready to go today! (id:6769)