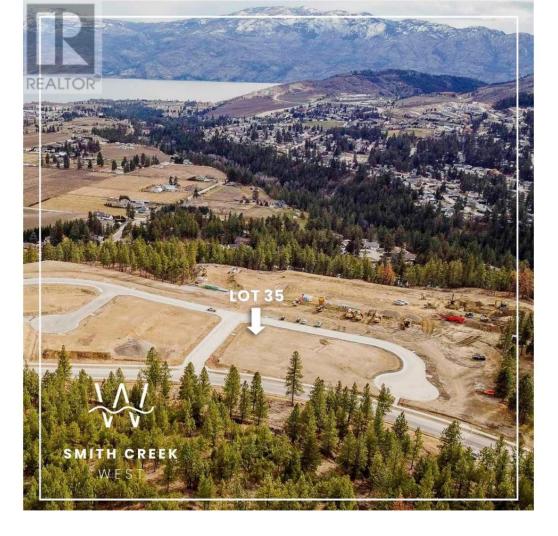

## Lot 35 Scenic Ridge Drive West Kelowna British Columbia

\$314,900

It's 2020 at Smith Creek West!! For a very limited time, we have rolled back the pricing on our Phase 2 homesites by up to 25%, so don't miss your chance to take advantage of this exciting offer! After many months of design and detail work with our Guidelines consultant, and the City, we are excited to bring you the finest, most diverse and well integrated family homesites in West Kelowna. This exciting new family neighborhood is sure to delight with its spectacular lake, mountain, and rural vistas, easy access and proximity to all the ever expanding amenities of West Kelowna. Designed to integrate well with the native environment, and respect the history of the area, a quiet walk, hiking, mountain biking, and more are all available at your back door. We are confident that you'll something that satisfies your home design preferences, space requirement and budget with the same stunning natural surroundings, neighbourhood focus, easy access, and proximity to the amenities that lead to a very quick "sellout" of the previous phase. This is a flat homesite which will accommodate a variety of different home designs, with easy and level access. Two year time limit to build, and you can bring your own builder! This lot is registered and ready to go today! (id:6769)