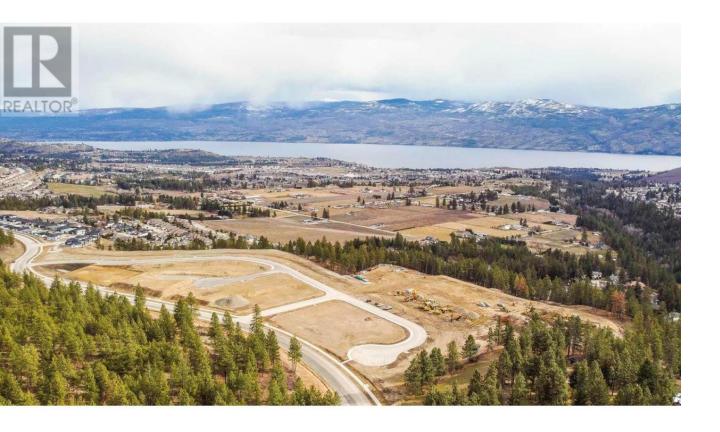

## Lot 35 Scenic Ridge Drive West Kelowna British Columbia

\$324,900

There is lots of activity these days at Smith Creek West!! Don't even consider starting your new home without having an in depth look at the gorgeous surroundings that await you here. You'll find the most attractive homesite pricing to be had in West Kelowna and perhaps the Valley! This exciting family neighborhood is sure to delight with its spectacular lake, mountain, and rural vistas, easy access and proximity to all the ever expanding amenities of West Kelowna. Designed to integrate well with the native environment, and respect the history of the area, a quiet walk, hiking, mountain biking, and more are all available at your back door. We are confident that you'll find something that satisfies your home design preferences, space requirement and budget with the same stunning natural surroundings, neighbourhood focus, easy access, and proximity to the amenities that lead to a very quick "sellout" of the previous phase. An 18 month time limit to begin construction, and the fact that you can bring your own builder are further attractions. Right now! is a great time to take it all in. (id:6769)