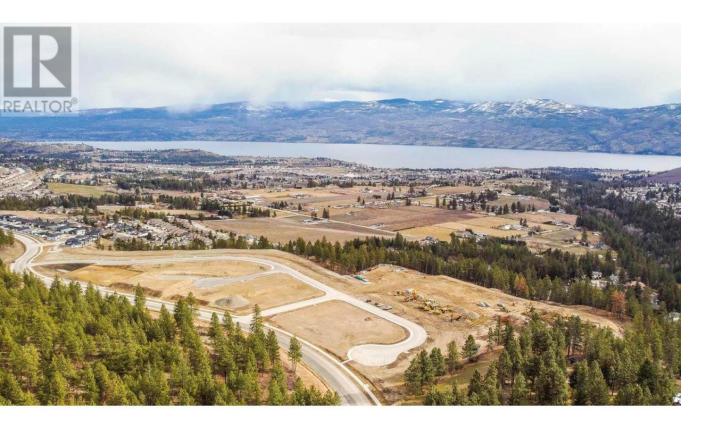

## Lot 36 Eagle Bluff Drive West Kelowna British Columbia

\$324,900

There is lots of activity these days at Smith Creek West!! Don't even consider starting your new home without having an in depth look at the gorgeous surroundings that await you here. You'll find the most attractive homesite pricing to be had in West Kelowna and perhaps the Valley! This exciting family neighborhood is sure to delight with its spectacular lake, mountain, and rural vistas, easy access and proximity to all the ever expanding amenities of West Kelowna. Designed to integrate well with the native environment, and respect the history of the area, a quiet walk, hiking, mountain biking, and more are all available at your back door. We are confident that you'll find something that satisfies your home design preferences, space requirement and budget with the same stunning natural surroundings, neighbourhood focus, easy access, and proximity to the amenities that lead to a very quick "sellout" of the previous phase. An 18 month time limit to begin construction, and the fact that you can bring your own builder are further attractions. Right now! is a great time to take it all in. (id:6769)