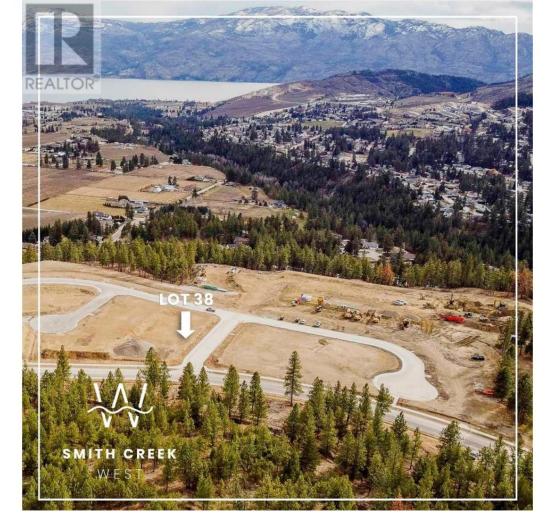

## Lot 38 Eagle Bluff Drive West Kelowna British Columbia

\$314,900

It's 2020 at Smith Creek West!! For a very limited time, we have rolled back the pricing on our Phase 2 homesites by up to 25%, so don't miss your chance to take advantage of this exciting offer! After many months of design and detail work with our Guidelines consultant, and the City, we are excited to bring you the finest, most diverse and well integrated family homesites in West Kelowna. This exciting new family neighborhood is sure to delight with its spectacular lake, mountain, and rural vistas, easy access and proximity to all the ever expanding amenities of West Kelowna. Designed to integrate well with the native environment, and respect the history of the area, a quiet walk, hiking, mountain biking, and more are all available at your back door. We are confident that you'll something that satisfies your home design preferences, space requirement and budget with the same stunning natural surroundings, neighbourhood focus, easy access, and proximity to the amenities that lead to a very quick "sellout" of the previous phase. This is a flat homesite which will accommodate a variety of different home designs, with easy and level access. Two year time limit to build, and you can bring your own builder! This lot is registered and ready to go today! (id:6769)