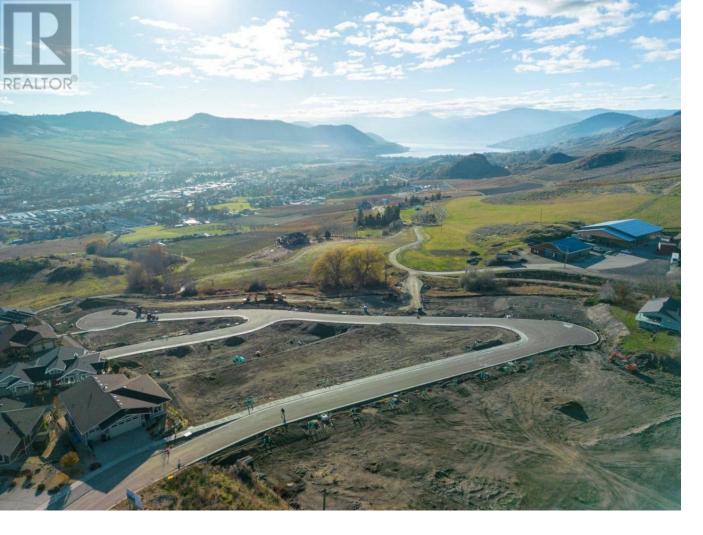

## Lot 4 Road Vernon British Columbia

\$395,000

Turtle Mountain offers breathtaking views of Okanagan Lake and the valley, providing the perfect balance of nature and convenience. Immerse yourself in the natural beauty of Vernon while being just steps away from local amenities and the heart of the city. Nearby, you'll find the Grey Canal hiking trail, stunning Bella Vista vistas, world-renowned beaches, award-winning wineries, and exceptional golf courses—all just minutes from your doorstep. Tassie Creek Estates has been thoughtfully designed to showcase the very best of this region. The expansive 5-acre parkland, with its natural beauty, perfectly complements the estate's outdoor living spaces. Here, you can create the home of your dreams with the builder of your choice and a personalized layout. The possibilities are endless. Reach out for more info today. (id:6769)