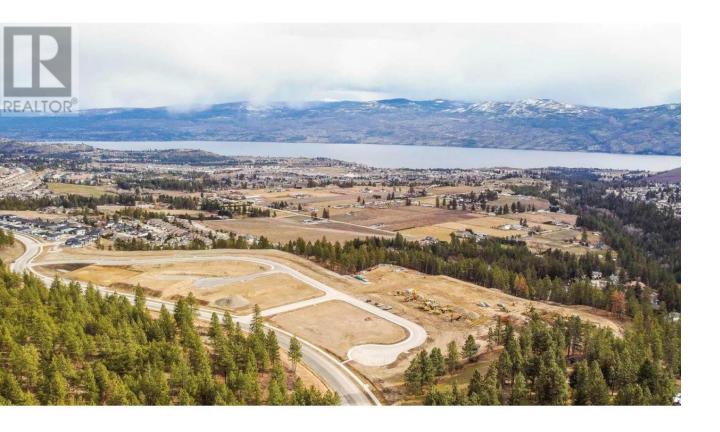

## Lot 40 Eagle Bluff Drive West Kelowna British Columbia

\$324,900

There is lots of activity these days at Smith Creek West!! Don't even consider starting your new home without having an in depth look at the gorgeous surroundings that await you here. You'll find the most attractive homesite pricing to be had in West Kelowna and perhaps the Valley! This exciting family neighborhood is sure to delight with its spectacular lake, mountain, and rural vistas, easy access and proximity to all the ever expanding amenities of West Kelowna. Designed to integrate well with the native environment, and respect the history of the area, a quiet walk, hiking, mountain biking, and more are all available at your back door. We are confident that you'll find something that satisfies your home design preferences, space requirement and budget with the same stunning natural surroundings, neighbourhood focus, easy access, and proximity to the amenities that lead to a very quick "sellout" of the previous phase. An 18 month time limit to begin construction, and the fact that you can bring your own builder are further attractions. Right now! is a great time to take it all in. (id:6769)