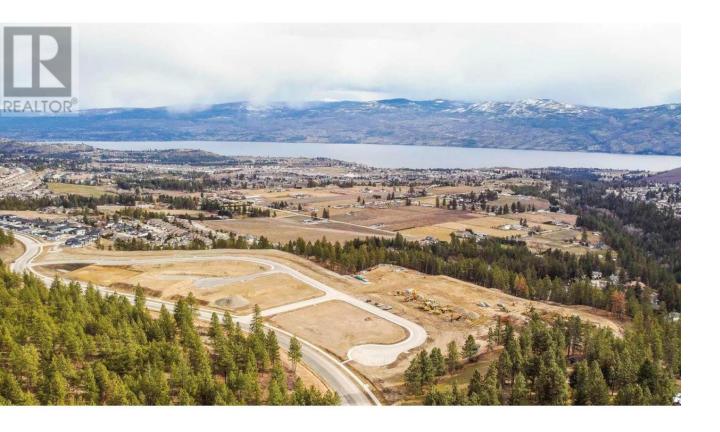

## Lot 44 Flume Court Court West Kelowna British Columbia

\$324,900

There is lots of activity these days at Smith Creek West!! Don't even consider starting your new home without having an in depth look at the gorgeous surroundings that await you here. You'll find the most attractive homesite pricing to be had in West Kelowna and perhaps the Valley! This exciting family neighborhood is sure to delight with its spectacular lake, mountain, and rural vistas, easy access and proximity to all the ever expanding amenities of West Kelowna. Designed to integrate well with the native environment, and respect the history of the area, a quiet walk, hiking, mountain biking, and more are all available at your back door. We are confident that you'll find something that satisfies your home design preferences, space requirement and budget with the same stunning natural surroundings, neighbourhood focus, easy access, and proximity to the amenities that lead to a very quick "sellout" of the previous phase. An 18 month time limit to begin construction, and the fact that you can bring your own builder are further attractions. Right now! is a great time to take it all in. (id:6769)