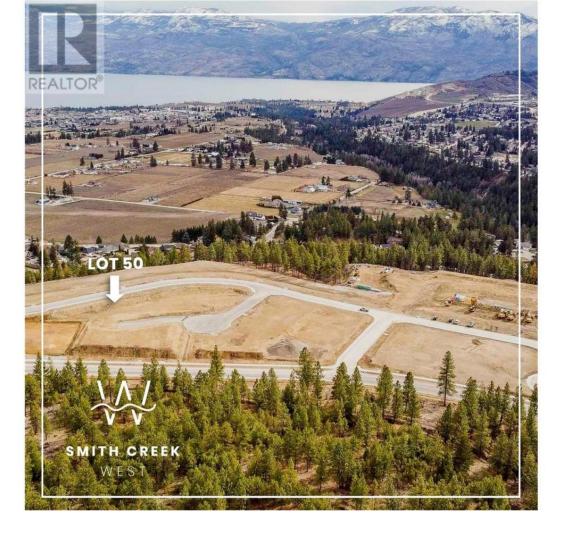

## Lot 50 Scenic Ridge Drive West Kelowna British Columbia

\$339,900

It's 2020 at Smith Creek West!! For a very limited time, we have rolled back the pricing on our Phase 2 homesites by up to 25%, so don't miss your chance to take advantage of this exciting offer! After many months of design and detail work with our Guidelines consultant, and the City, we are excited to bring you the finest, most diverse and well integrated family homesites in West Kelowna. This exciting new family neighborhood is sure to delight with its spectacular lake, mountain, and rural vistas, easy access and proximity to all the ever expanding amenities of West Kelowna. Designed to integrate well with the native environment, and respect the history of the area, a quiet walk, hiking, mountain biking, and more are all available at your back door. We are confident that you'll something that satisfies your home design preferences, space requirement and budget with the same stunning natural surroundings, neighbourhood focus, easy access, and proximity to the amenities that lead to a very quick "sellout" of the previous phase. This is a walk-out homesite which will accommodate a variety of different home designs, with easy and level access. Two year time limit to build, and you can bring your own builder! This lot is registered and ready to go today! (id:6769)