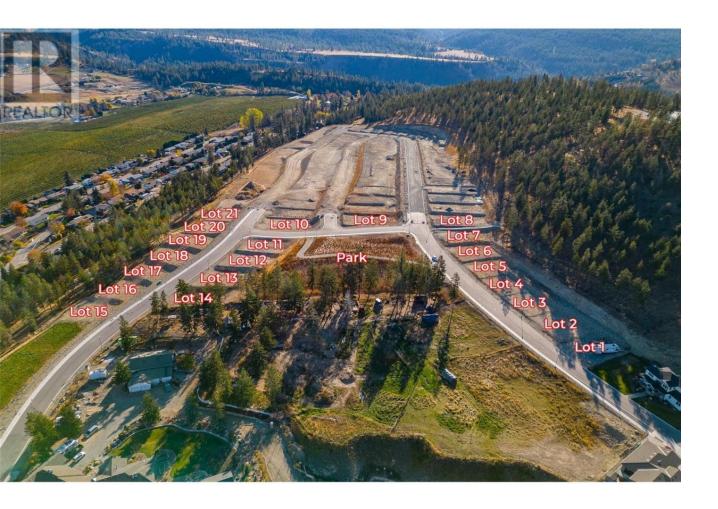

## Lot 6 Kirschner Mountain Other Kelowna British Columbia

\$385,000

WELCOME TO KIRSCHNER MOUNTAIN 2.0! New Ownership... Established 2020! BEAUTIFUL VIEWS, GREAT OPPORTUNITIES, EXCELLENT LOCATION, FANTASTIC COMMUNITY! Each of these lots boast spectacular mountain views in what feels like your very own extended backyard! Access to hiking, biking, golfing, and parks right out your front door! Spacious lots with acres of protected green space allowing room to breathe, Kirschner Mountain is a community that offers all the charm of living in the city yet the convenience of quick access to the Airport, Ski Hills, or the downtown City Center with Okanagan Lake just minutes away! Bring your own builder and build your dream home today! (id:6769)