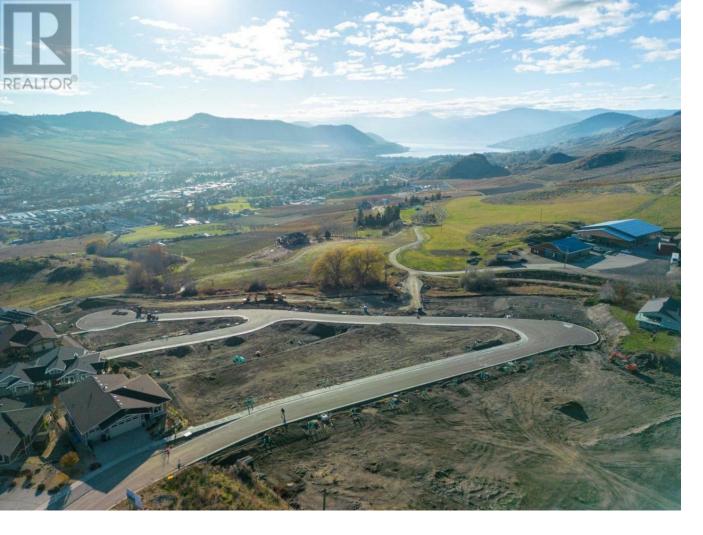

## Lot 6 Road Vernon British Columbia

\$395,000

Turtle Mountain offers breathtaking views of Okanagan Lake and the valley, providing the perfect balance of nature and convenience. Immerse yourself in the natural beauty of Vernon while being just steps away from local amenities and the heart of the city. Nearby, you'll find the Grey Canal hiking trail, stunning Bella Vista vistas, world-renowned beaches, award-winning wineries, and exceptional golf courses--all just minutes from your doorstep. Tassie Creek Estates has been thoughtfully designed to showcase the very best of this region. The expansive 5-acre parkland, with its natural beauty, perfectly complements the estate's outdoor living spaces. Here, you can create the home of your dreams with the builder of your choice and a personalized layout. The possibilities are endless. Additionally, Tassie Creek Estates offers convenient onsite earthworks, including topsoil, gravel, and fill, all available at a fraction of the typical cost--making your dream home project even more affordable and accessible. Reach out for more info today. (id:6769)