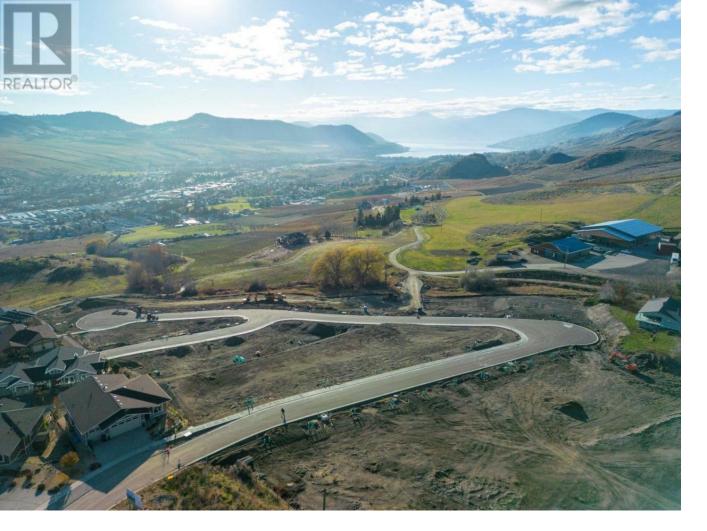

## Lot 7 Road Vernon British Columbia

Turtle Mountain offers breathtaking views of Okanagan Lake and the valley, providing the perfect balance of nature and convenience. Immerse yourself in the natural beauty of Vernon while being just steps away from local amenities and the heart of the city. Nearby, you'll find the Grey Canal hiking trail, stunning Bella Vista vistas, world-renowned beaches, award-winning wineries, and exceptional golf courses--all just minutes from your doorstep. Tassie Creek Estates has been thoughtfully designed to showcase the very best of this region. The expansive 5-acre parkland, with its natural beauty, perfectly complements the estate's outdoor living spaces. Here, you can create the home of your dreams with the builder of your choice and a personalized layout. The possibilities are endless. Additionally, Tassie Creek Estates offers convenient onsite earthworks, including topsoil, gravel, and fill, all available at a fraction of the typical cost--making your dream home project even more affordable and accessible. Reach out for more info today. (id:6769)