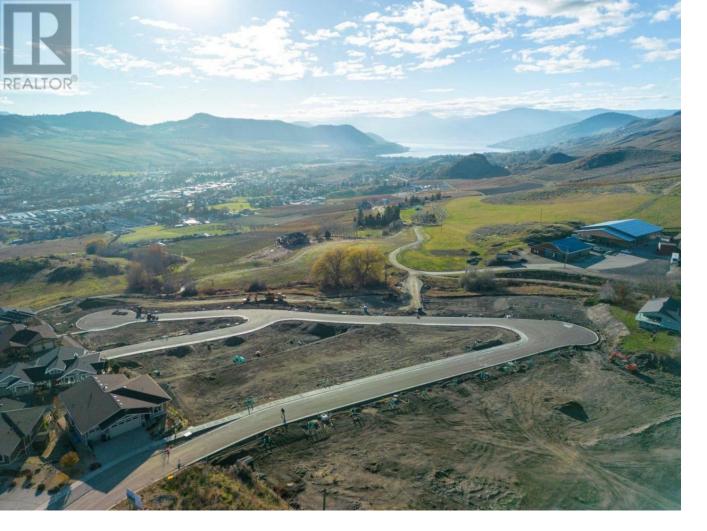

## Lot 8 Road Vernon British Columbia

Turtle Mountain offers breathtaking views of Okanagan Lake and the valley, providing the perfect balance of nature and convenience. Immerse yourself in the natural beauty of Vernon while being just steps away from local amenities and the heart of the city. Nearby, you'll find the Grey Canal hiking trail, stunning Bella Vista vistas, world-renowned beaches, award-winning wineries, and exceptional golf courses--all just minutes from your doorstep. Tassie Creek Estates has been thoughtfully designed to showcase the very best of this region. The expansive 5-acre parkland, with its natural beauty, perfectly complements the estate's outdoor living spaces. Here, you can create the home of your dreams with the builder of your choice and a personalized layout. The possibilities are endless. Additionally, Tassie Creek Estates offers convenient onsite earthworks, including topsoil, gravel, and fill, all available at a fraction of the typical cost--making your dream home project even more affordable and accessible. Reach out for more info today. (id:6769)