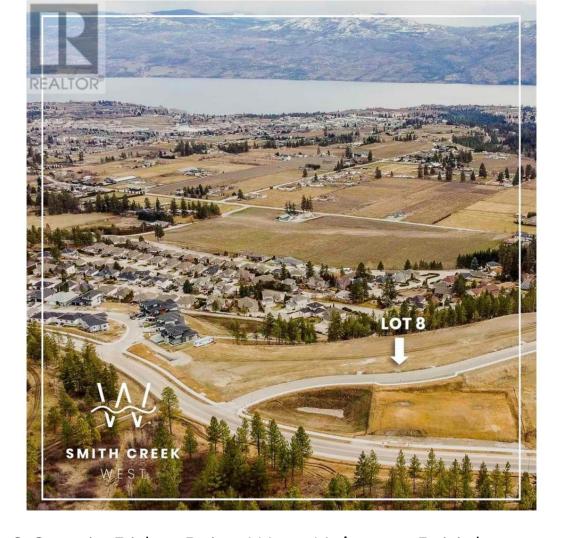

## Lot 8 Scenic Ridge Drive West Kelowna British Columbia

\$529,900

It's 2020 at Smith Creek West!! For a very limited time, we have rolled back the pricing on our Phase 2 homesites by up to 25%, so don't miss your chance to take advantage of this exciting offer! After many months of design and detail work with our Guidelines consultant, and the City, we are excited to bring you the finest, most diverse and well integrated family homesites in West Kelowna. This exciting new family neighborhood is sure to delight with its spectacular lake, mountain, and rural vistas, easy access and proximity to all the ever expanding amenities of West Kelowna. Designed to integrate well with the native environment, and respect the history of the area, a quiet walk, hiking, mountain biking, and more are all available at your back door. We are confident that you'll something that satisfies your home design preferences, space requirement and budget with the same stunning natural surroundings, neighbourhood focus, easy access, and proximity to the amenities that lead to a very quick "sellout" of the previous phase. This is a walk-out homesite which will accommodate rancher or two story design with walkout basement, pool sized backyard, with easy and level access and great LAKEVIEW potential. Two year time limit to build, and you can bring your own builder! This lot is registered and ready to go today! (id:6769)