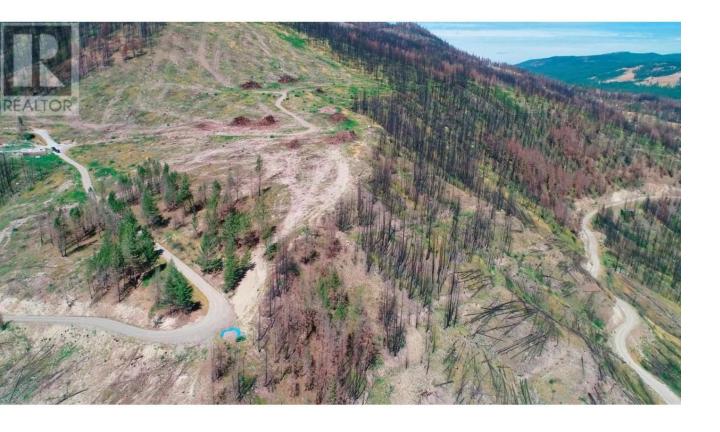

## Lot A 944 Bear Creek Road West Kelowna British Columbia

\$999,900

Subdivision application in process for this incredible 74 plus acre parcel of bare land located just 15 minutes downtown Kelowna. Acreages of this size are rare to come by and the proximity to city amenities is unbelievably scarce. The acreage spans Bear Creek and there's easement access to the reservoir. At the top of the property there's a large level build site with incredible mountain views. Space, privacy, nature, serenity ... this will be a dream estate property. (id:6769)