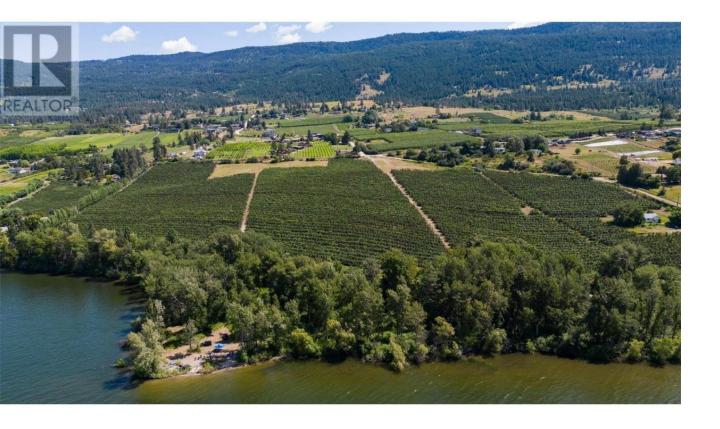

## LOT A + B Oyama Road Lake Country British Columbia

\$7,598,000

Stunning 2 title LAKESHORE ASSEMBLY in the heart of Oyama. LOT A: 12.97 acres total with 1.33 flat acres directly onto Wood Lake, remainder on the upland side. Approximately 850' of lakeshore frontage. LOT B: 13.80 acres total with 2.70 flat acres directly onto Wood Lake, remainder on the upland side. Approximately 477' of lakeshore frontage. There may be potential for a lakeshore building site. Each parcel has a 1 acre building site at the top of the property, and each parcel has potential for moorage/dock on the lake. TOTAL: 26.77 acres; 22.72 acres on the upland with 4.03 acres directly on Wood Lake. 1327' of lakeshore frontage. The cherry orchard on the properties has a lease that expires October 2033. Consistent declining grade makes this prime agricultural land with excellent water and air drainage. Great long-term investment with 22+ acres of valid agricultural land, & over 4 acres directly onto Wood Lake. All drone boundaries indicated are approximate and should be verified by the Buyer if important (id:6769)