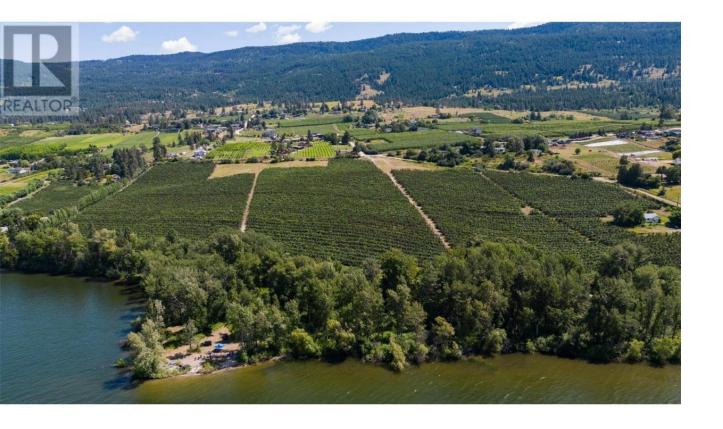

## LOT A + B Oyama Road Lake Country British Columbia

\$7,598,000

Stunning 2 title LAKESHORE ASSEMBLY in the heart of Oyama. LOT A: 12.97 acres total with 1.33 flat acres directly onto Wood Lake, remainder on the upland side. Approximately 850' of lakeshore frontage. LOT B: 13.80 acres total with 2.70 flat acres directly onto Wood Lake, remainder on the upland side. Approximately 477' of lakeshore frontage. There may be potential for a lakeshore building site. Each parcel has a 1 acre building site at the top of the property, and each parcel has potential for moorage/dock on the lake. TOTAL: 26.77 acres; 22.72 acres on the upland with 4.03 acres directly on Wood Lake. 1327' of lakeshore frontage. The cherry orchard on the properties has a lease that expires October 2033. Consistent declining grade makes this prime agricultural land with excellent water and air drainage. Great long-term investment with 22+ acres of valid agricultural land, & over 4 acres directly onto Wood Lake. All drone boundaries indicated are approximate and should be verified by the Buyer if important (id:6769)