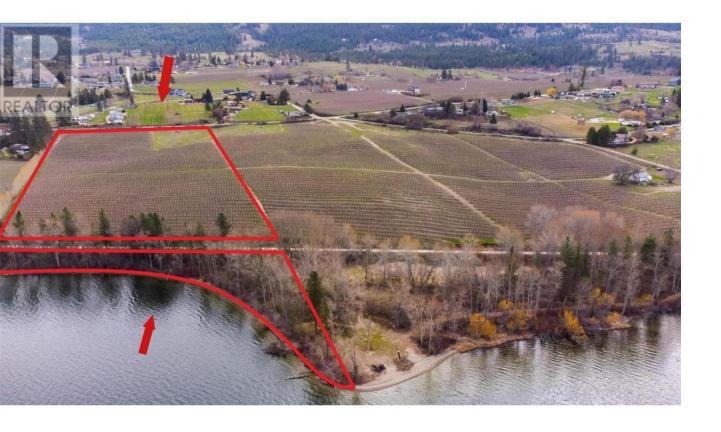

## LOT A Oyama Road Lake Country British Columbia

\$3,299,000

Stunning LAKESHORE parcel in the heart of Oyama. 12.97 acres total with 1.33 flat acres directly onto Wood Lake, remainder on the upland side. Approximately 850' of lakeshore frontage. There may be potential for a lakeshore building site. Has a 1 acre building site at the top of the property, and has potential for moorage/dock on the lake. The cherry orchard has a lease that expires October 2033. Consistent declining grade makes this prime agricultural land with excellent water and air drainage. The adjacent property (Lot A, See MLS#10332888) is also available for sale. All drone boundaries indicated are approximate and should be verified by the Buyer if important (id:6769)