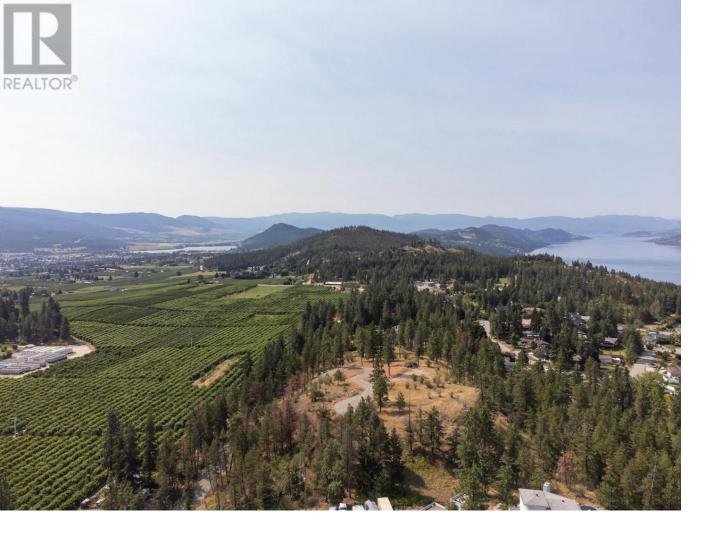

## Lot B Hallam Drive Lake Country British Columbia

\$1,390,000

Create one or two dream residences on this expansive 6.9-acre RR2 lot, with stunning panoramic views of Lake Okanagan, Wood Lake, vineyards, and surrounding valleys and mountains. Owners have completed a shared driveway off Cemetery Rd. with technical reports and due diligence for potential subdivision with District of Lake Country. The property may be subdivided: north-south for a stunning view lot on top and a flat Hallam Dr. lot OR east-west for two extraordinary view lots on top of the hill. Enjoy close proximity to six renowned wineries, a variety of restaurants, beaches, golf courses, skiing resorts, schools, UBCO and the Kelowna International Airport. Enjoy exceptionally private seclusion in a residential setting. (id:6769)