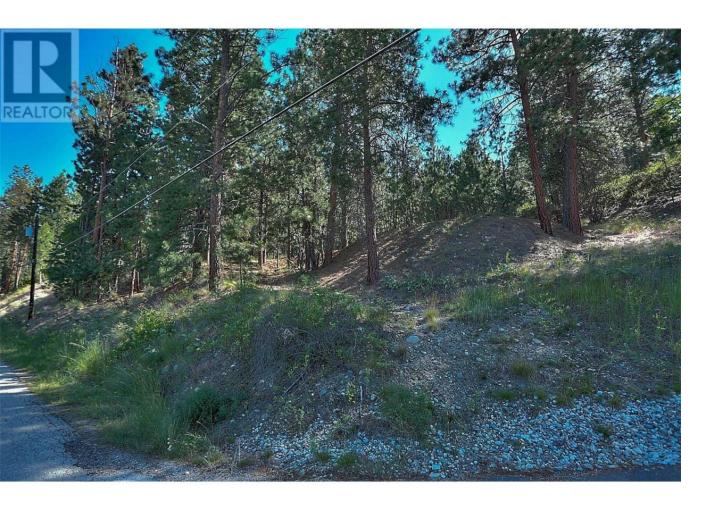

## Lot B Hare Road Lake Country British Columbia

\$695,000

Rare 1.52 acre lake-view building lot in the prestigious Okanagan Centre area of Lake Country. Okanagan Lake is just a quick walk away via the 6th st. walking path located a minute to the North! Along the water are several waterfront parks, cafes, and boat launches! Gray Monk Winery, Arrowleaf Cellars, and Ex Nihilo Vineyards are also in close proximity (less than 5 minute drive!). The owner has recently completed a topo-survey, and has spent 15K+ on design work with Uprise Designs, of which we can transfer over to a new buyer! The lot has a relatively consistent grade, with a roughed-in driveway and building site on the western side of the property. One may choose to build higher on the lot (further east) to capitalize further on the lake views! The property is RR2 zoned (rural residential) and not in the ALR. There is a municipal water line (Capital Charge is applicable) at the road, and a septic permit will be required. There are no timeline restrictions to build and no building scheme to adhere to. This is an outstanding opportunity to build your dream home on a large lot in Okanagan Centre on a quiet, dead-end road, surrounded by local orchards and vineyards. Please be respectful of neighbors when viewing the property and arrange to view with an agent. (id:6769)