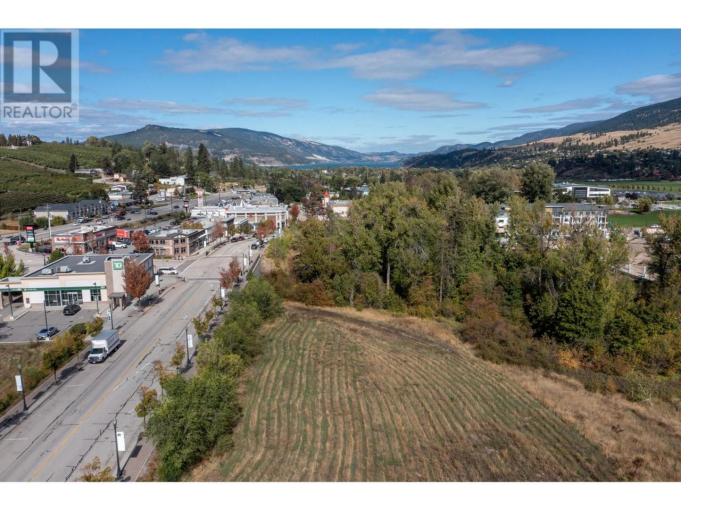

## Lot B Main Street Lake Country British Columbia

\$549,000

Prime Commercial Lot in Lake Country! This 0.178-acre lot boasts 98.78 ft of frontage on Main Street, offering fantastic visibility for your next project. Zoned C1, it allows for up to 11,761 sq. ft. of commercial building or 23,520 sq. ft. of mixed-use development building. Note that other factors my limit the maximum allowable size. The sloped site, bordering Middle Vernon Creek, offers a rare design opportunity to integrate the natural surroundings. Ideal for a visionary development in a growing area! Latecomer charges and GST applicable. (id:6769)