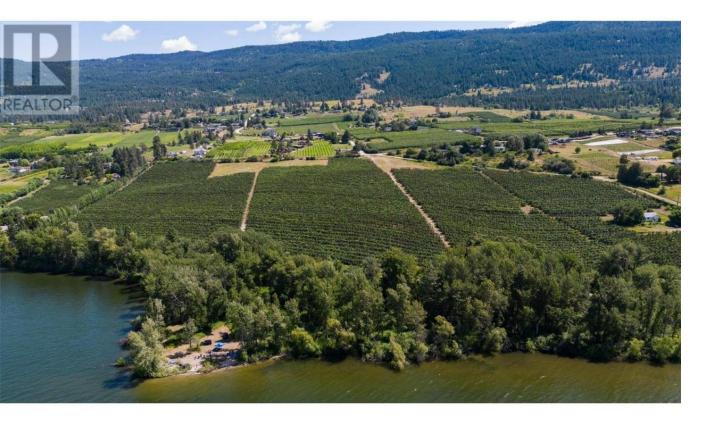

## LOT B Oyama Road Lake Country British Columbia

\$4,299,000

Stunning 13.80 acre LAKESHORE parcel in the heart of Oyama. 13.80 acres total with 2.70 flat acres directly onto Wood Lake, remainder on the upland side. Approximately 477' of lakeshore frontage. There may be potential for a lakeshore building site. There is potential for moorage/dock on the lake. 1 acre at the top of the property has not been planted in anticipation of a home-site location. The remainder of the upland area is planted out to mature cherries with a lease that expires in October 2033. Consistent declining grade makes this prime agricultural land with excellent water and air drainage. Great long-term investment with 11+ acres of valid agricultural land, over 2 acres directly onto Wood Lake, and a building site already established. The adjacent property (Lot A, See MLS#10250536, 10250487) is also available for sale. All drone boundaries indicated are approximate and should be verified by the Buyer if important (id:6769)