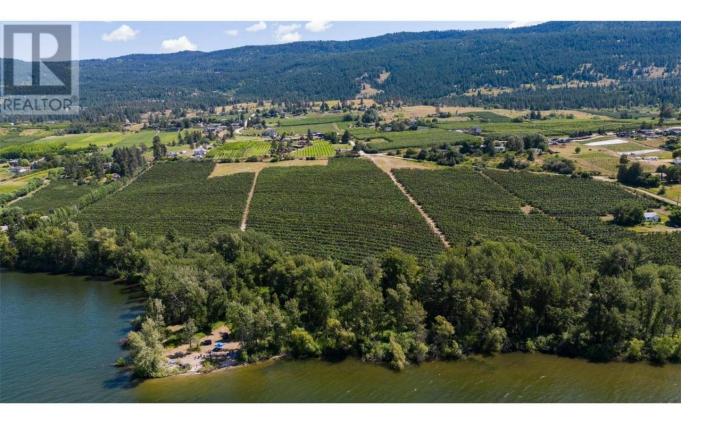

## LOT B Oyama Road Lake Country British Columbia

\$4,299,000

Stunning 13.80 acre LAKESHORE parcel in the heart of Oyama. 13.80 acres total with 2.70 flat acres directly onto Wood Lake, remainder on the upland side. Approximately 477' of lakeshore frontage. There may be potential for a lakeshore building site. There is potential for moorage/dock on the lake. 1 acre at the top of the property has not been planted in anticipation of a home-site location. The remainder of the upland area is planted out to mature cherries with a lease that expires in October 2033. Consistent declining grade makes this prime agricultural land with excellent water and air drainage. Great long-term investment with 11+ acres of valid agricultural land, over 2 acres directly onto Wood Lake, and a building site already established. The adjacent property (Lot A, See MLS#10332884) is also available for sale. All drone boundaries indicated are approximate and should be verified by the Buyer if important (id:6769)