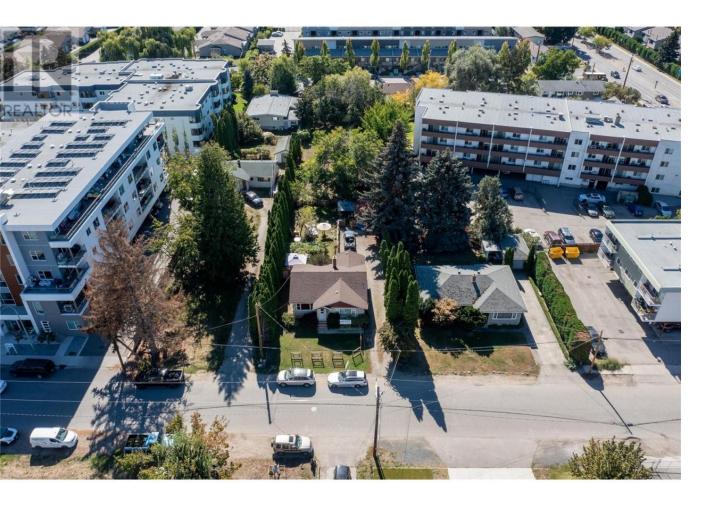

## Pacific Avenue Kelowna British Columbia

\$6,250,000

Three contiguous parcels with a natural creek setting with the Riparian area of Mill Creek. Totaling gross site are of .96 acres (Gross Site Area 37,492 SF (excluding Riparian Setback) OCP - UC2 Zoning - 6 Stories and Base FAR: 1.8 (+.25 bonus and +.3 for purpose-built rental Max FAR 2.05 for market housing, 2.35 for purpose built rental housing. Professional Architectural Preliminary Site Analysis has identified the potential 88 Units building one larger building with a one or two level parkade or two separate buildings with common ingress egress. (id:6769)