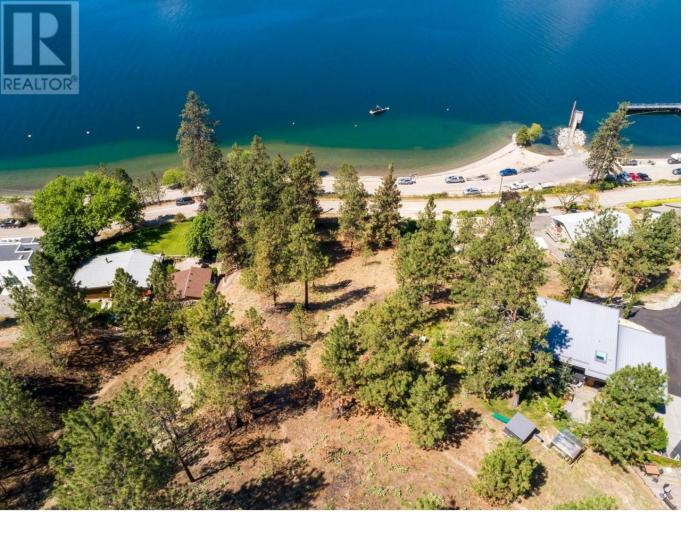

## Parcel B Okanagan Road Lake Country British Columbia

\$599,900

Semi-lakeshore 50'x100' building lot in the prestigious Okanagan Centre West area of Lake Country. This gently sloping lot provides many building options. Walk across the street and straight into Okanagan Lake! Steps away from boat launch, public lakeshore trails, beaches, vegan cafe, wineries, and more. Water license in place for lake water intake, gas, and power at the lot line. Book an appointment and bring your builder. (id:6769)