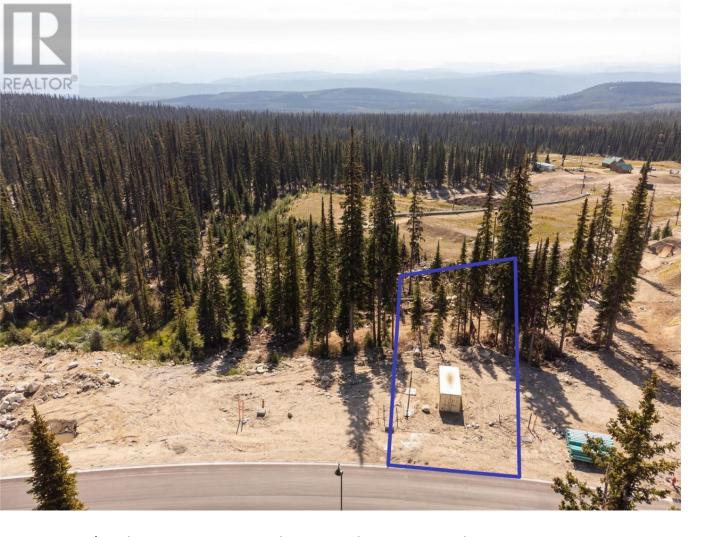

## PL2 Black Forest Road Big White British Columbia

\$449,000

Your chance to build your DREAM 4000+ square foot chalet on an exclusive walk out lot in Black Forest Estates. Bring your own Builder. No rock blasting required! Spectacular views! A truly unique to own a single-family residential land at Big White Ski Resort as there are very few lots available of its kind. True ski in and out to your doorstep. Truly a unique offering: flat driveway and easy access. Ready for your ideas and concepts get ready to enjoy Skiing. Skating, Tubing, Cross Country Skiing, Winter and Summer Hiking, Summer Mountain Biking, Family Activities, Dining, Fireworks, snowshoe trails, etc. LIVE WHERE YOU PLAY! (id:6769)