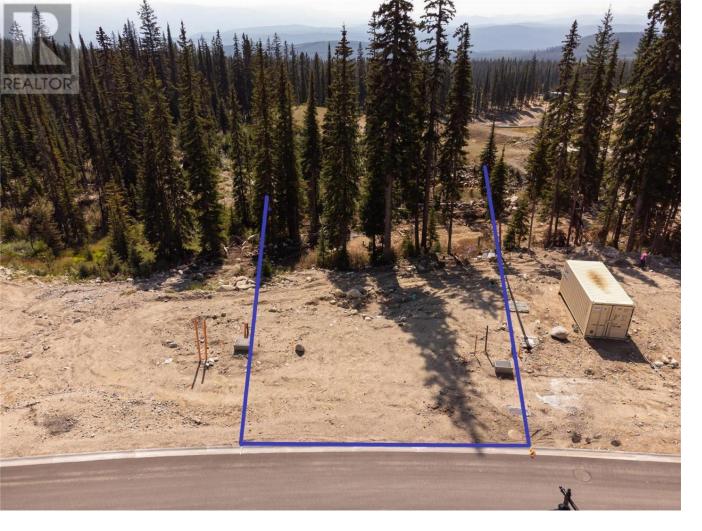

## PL3 Black Forest Road Big White British Columbia

\$449,000

Your chance to build your DREAM 4000+ square foot chalet on an exclusive walk out lot in Black Forest Estates. Bring your own Builder. No rock blasting required! Spectacular views! A truly unique to own a singlefamily residential land at Big White Ski Resort as there are very few lots available of its kind. True ski in and out to your doorstep. Truly a unique offering: flat driveway and easy access. Ready for your ideas and concepts get ready to enjoy Skiing. Skating, Tubing, Cross Country Skiing, Winter and Summer Hiking, Summer Mountain Biking, Family Activities, Dining, Fireworks, snowshoe trails, etc. LIVE WHERE YOU PLAY! (id:6769) Listing Presented By: