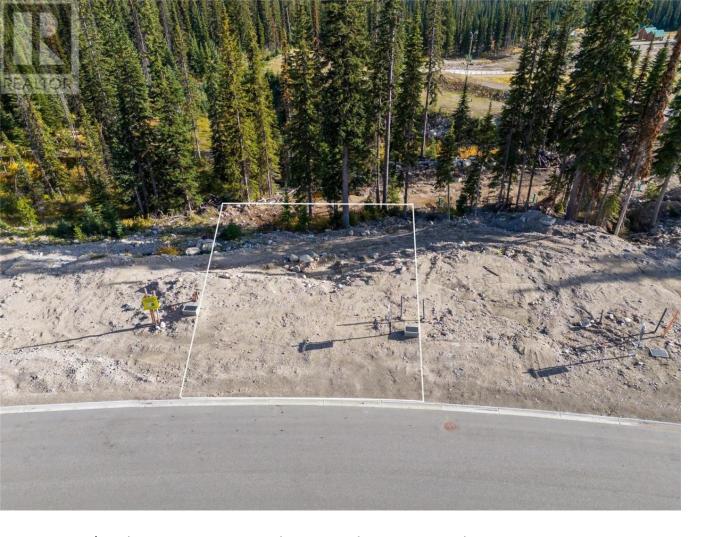

## PL3 Black Forest Road Big White British Columbia

\$449,000

Your chance to build your DREAM 4000+ square foot chalet on an exclusive walk out lot in Black Forest Estates. Bring your own Builder. No rock blasting required! Spectacular views! A truly unique to own a single-family residential land at Big White Ski Resort as there are very few lots available of its kind. True ski in and out to your doorstep. Truly a unique offering: flat driveway and easy access. Ready for your ideas and concepts get ready to enjoy Skiing. Skating, Tubing, Cross Country Skiing, Winter and Summer Hiking, Summer Mountain Biking, Family Activities, Dining, Fireworks, snowshoe trails, etc. Take advantage of the newly expanded accessibility to Big White, with direct flights from Los Angeles, Toronto, and Montreal via Alaska Airlines. Just an hour from YLW, immerse yourself in a winter wonderland renowned for the best snow in North America. Fully exempt from the Foreign Buyer Ban, Foreign Buyers Tax, Speculation Tax, and Short-Term Rental Ban. LIVE WHERE YOU PLAY! (id:6769)