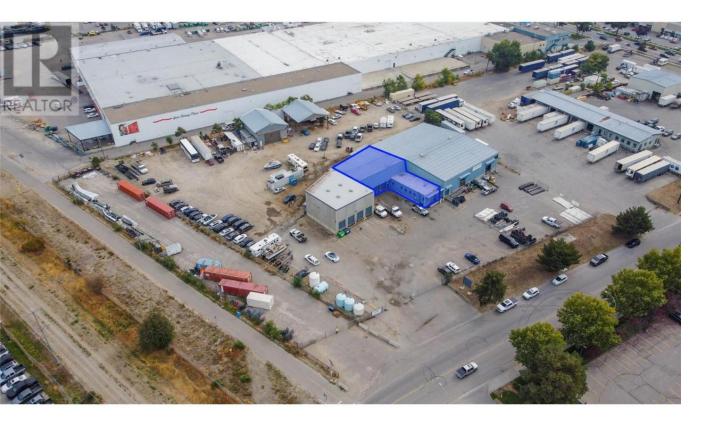

## 1505 Hardy Street Portion of Kelowna British Columbia

\$19

Outstanding opportunity to lease warehouse space in Central Kelowna just off the Harvey Ave/Highway 97 corridor. Totals 4,800 SF of industrialspace including warehouse, and office space. 4 individual offices, a large open work area and washrooms. Warehouse space to the back of theunit with 4 dock height loading bays to the front and 2 to the rear. Potential for yard space to the rear at an additional cost. This is a well-established commercial area with neighbouring office, service commercial and light industrial uses. POTENTIAL TO ALSO LEASE UP TO APPROX.1.65 ACRES OF YARD SPACE. (id:6769)