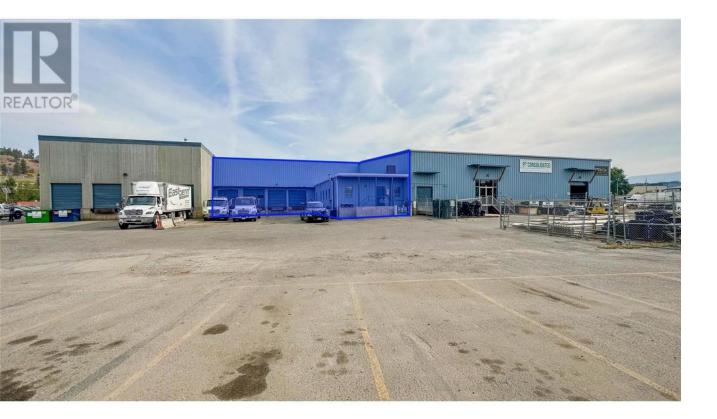

## 1505 Hardy Street Portion of Kelowna British Columbia

\$19

Outstanding opportunity to lease warehouse space in Central Kelowna just off the Harvey Ave/Highway 97 corridor. Totals 4,800 SF of industrial space including warehouse, and office space. 4 individual offices, a large open work area and washrooms. Warehouse space to the back of the unit with 4 dock height loading bays to the front and 2 to the rear. Potential for yard space to the rear at an additional cost. This is a well-established commercial area with neighbouring office, service commercial and light industrial uses. POTENTIAL TO ALSO LEASE UP TO APPROX. 1.65 ACRES OF YARD SPACE. (id:6769)