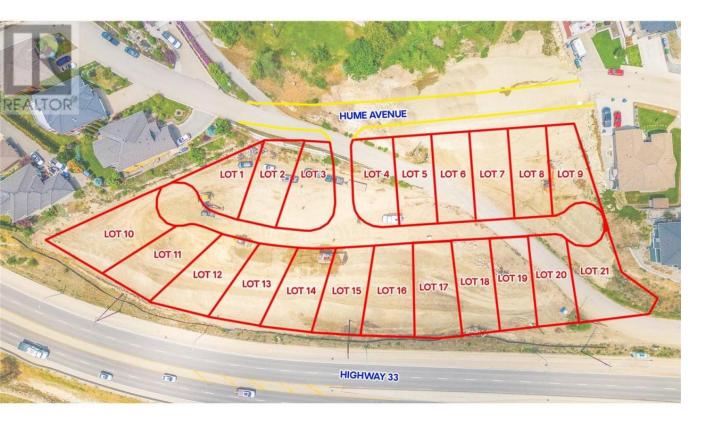

## #Prop Lot 1 Hume Avenue Kelowna British Columbia

\$3/9,000

Welcome to Black Mountain, 21 lot subdivision that offers lake, mountain & valley views! The homesites will accommodate an excellent variety of lots including walk-outs, fairly level entry & grade level entry lots. The Black Mountain location features walking, hiking trails & parks nearby. Bring your own Builder & No time restriction to Build! Registration of these lots now open. (id:6769)