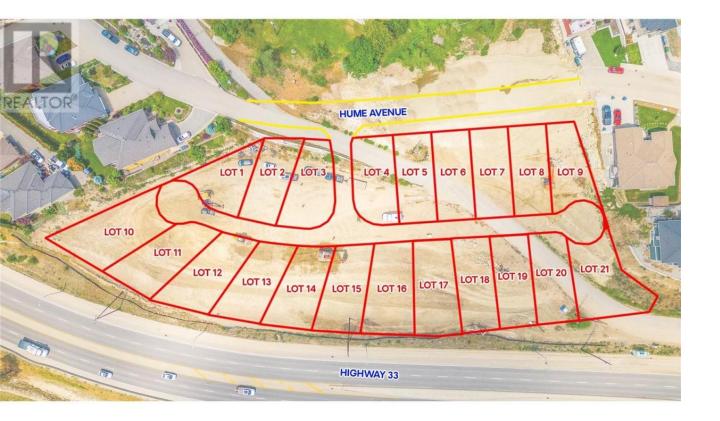

## #Prop Lot 14 Hume Avenue Kelowna British Columbia

\$379,000

Welcome to Black Mountain, 21 lot subdivision that offers lake, mountain & valley views! The homesites will accommodate an excellent variety of lots including walk-outs, fairly level entry & grade level entry lots. The Black Mountain location features walking, hiking trails & parks nearby. Bring your own Builder & No time restriction to Build! Registration of these lots now open. (id:6769)